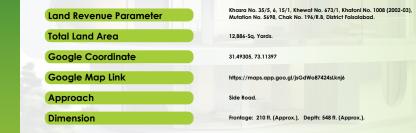

### Chiniot-Chak Jhumra Road, Near Allied School, Chak Jhumra, Faisalabad.

### **General Information of the Property**

### **Significance of Location**

Located on famous Chiniot-Chak Jhumra Road near Allied School. Other prominent landmarks near this property are Sports Complex, Jinnah Park, and Jhumra Railway Station. Overall, the said property possesses all necessary infrastructure like roads, transport, public amenities, etc.