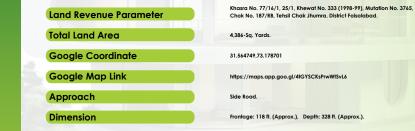

### Chiniot-Chak Jhumra Road, Near Allied School, Chak Jhumra, Faisalabad.

### **Significance of Location**

Located on famous Chiniot-Chak Jhumra Road near Allied School. Other prominent landmarks near this property are Sports Complex, Jinnah Park, and Jhumra Railway Station. Overall, the said property possesses all necessary infrastructure like roads, transport, public amenities, etc.