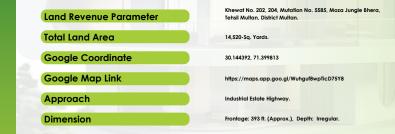

### PTCL Open Plot, Near Total Parco Regional Office, Industrial Estate Highway, Multan.

General Information of the Property

### **Significance of Location**

Located very close to important Industries like JS Enterprise and Maqbool Textile Mills Ltd. renders this property most suitable for any industrial utilization. Victoria Memorial Hospital, District & Session Courts, and Sher Shah Road are situated within a few minutes' drive. The property is abundantly served with industrial infrastructure. Upon completion of under construction bridge, the accessibility of the area will tremendously improve.