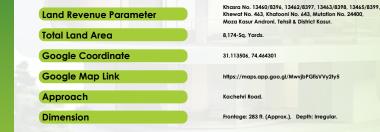

### Kachehri Road, Near DCO House, Kasur

### General Information of the Property

### **Significance of Location**

The property is situated in the center of the city at Kachehri Road, near DCO House, Kasur. Important Government Offices and District Courts are located nearby.